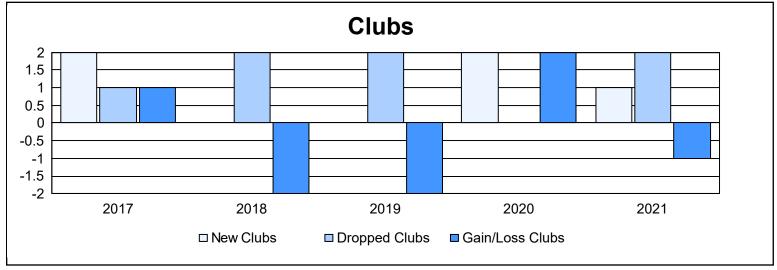

District 20 N As of June 2021 Cumulative

| Year      | New<br>Clubs | Dropped<br>Clubs | Gain/<br>Loss<br>Clubs | New<br>Members | Charter<br>Members | Reinstate<br>Members | Transfer<br>Members | Total<br>Member<br>Added | Total<br>Members<br>Dropped | Gain/<br>Loss<br>Members |
|-----------|--------------|------------------|------------------------|----------------|--------------------|----------------------|---------------------|--------------------------|-----------------------------|--------------------------|
| 2016-2017 | 2            | 1                | 1                      | 111            | 50                 | 6                    | 11                  | 178                      | 182                         | -4                       |
| 2017-2018 | 0            | 2                | -2                     | 119            | 3                  | 12                   | 5                   | 139                      | 230                         | -91                      |
| 2018-2019 | 0            | 2                | -2                     | 99             | 0                  | 6                    | 11                  | 116                      | 147                         | -31                      |
| 2019-2020 | 2            | 0                | 2                      | 71             | 60                 | 8                    | 6                   | 145                      | 120                         | 25                       |
| 2020-2021 | 1            | 2                | -1                     | 102            | 29                 | 14                   | 6                   | 151                      | 167                         | -16                      |
| Average   | 1            | 1                | 0                      | 100            | 28                 | 9                    | 8                   | 146                      | 169                         | -23                      |